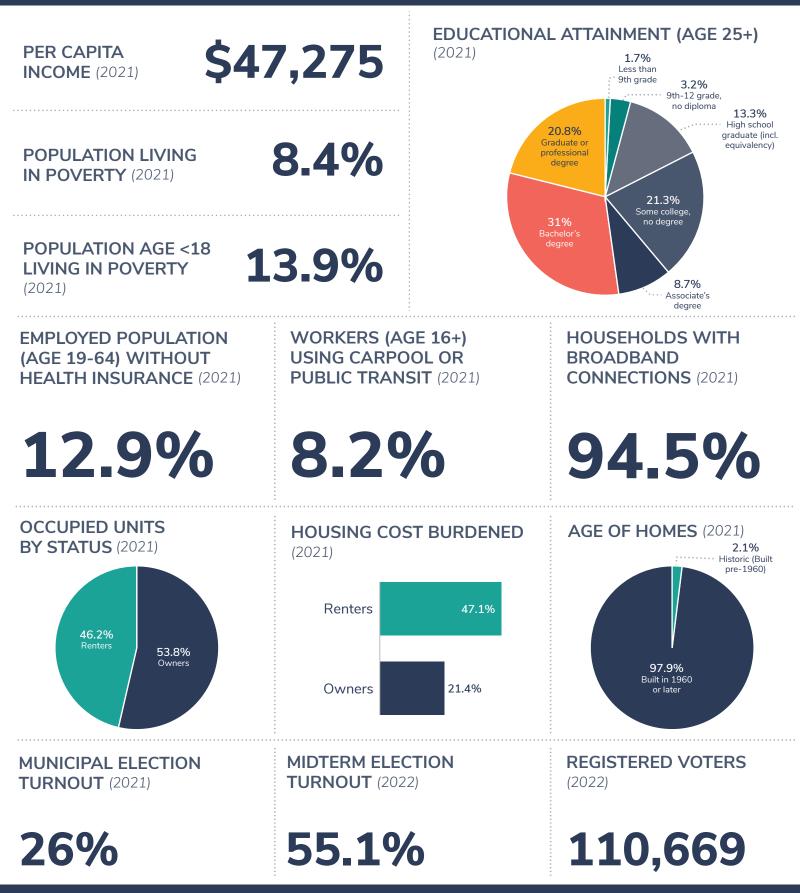

| 5.9%       4.9%       8.6%       4.2%         5.9%       4.9%       4.2%       1.3%         45-54       55-59       60-64       65-74       75-84       85+ | <b>15</b> City Parks                                                                                             |
| 6.5%       7.1%       6.4%         5.4%       5.6%       5.6%         <       5.6%       5.6%         <       5.59       10-14       15-19       20-24       25-34       35-44 |                                                                                                                                                             | <ul> <li>114 SA2020 Nonprofit Partners<br/>serving district constituents</li> <li>SA2020.org/partners</li> </ul> |

SA2020

## City Council District 9



SA2020